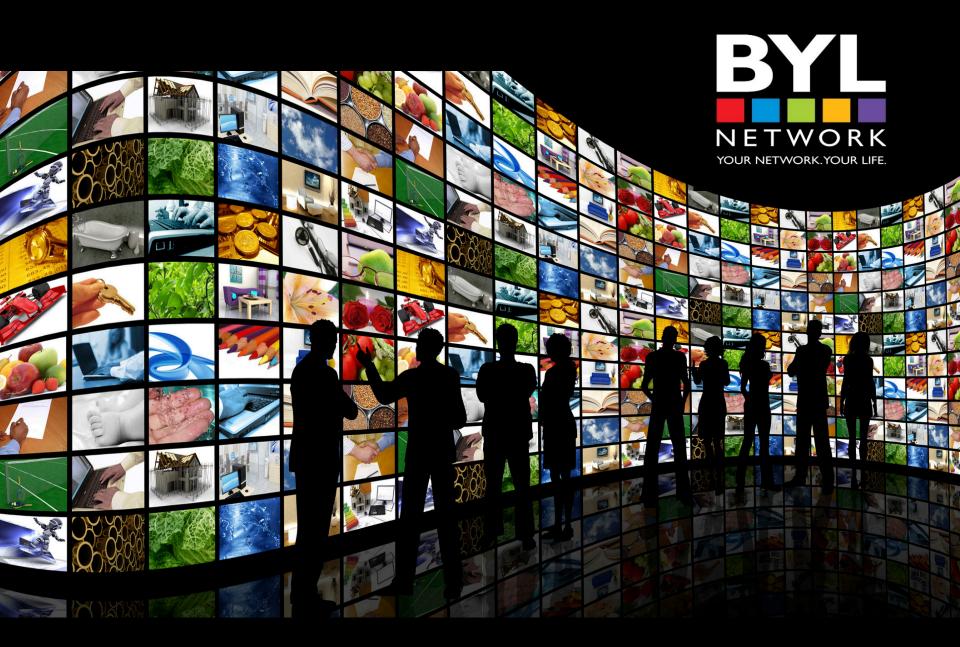

### The Future of Television

Online video, social media and mobile viewership are expanding rapidly and today's consumer is looking for an *All-in-One Solution* to make life even better.

As more streaming TV platforms develop such as Apple TV, Netflix, Roku and Smart TV, an expanding selection of online video content will become even more accessible connecting all wireless devices. **BYL can store it all in one place.** 

### **Network Overview**

**BYL Network, Inc.** www.bylnetwork.com is a multi-channel network featuring a personalized remote control and **24-hour** "Live" broadcast of 30-minute weekly programs across six channels about and for: Women, Men, Money, Home & Travel, Sports & Entertainment and Late Night.